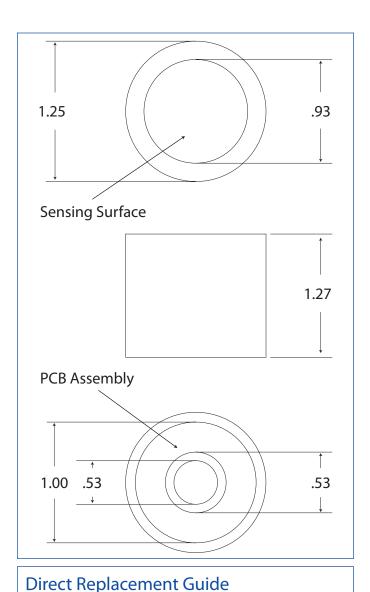

>            | 12 Months                                 |
| PCB Connection                   | CenterFoilNegative<br>Outer Foil Positive |
|                                  |                                           |

- 1. Signal Output is measured in air at 25 ° C, Sea Level.
- $2. Accuracy Full Scale is calculated with constant pressure and temperature \& proper calibration (90\% O2V alue on Full Scale Range). Drastic Temperature change can result in a maximum error of <math display="inline">\pm~10\%.$
- 3. Expected life is calculated when O2 < 1000 ppm @ 25°C, Sea Level.
- 4. Southland Sensing Warrantsthese sensors for the period noted above to be free from defects in materials and work manship. Southland Sensing will not be held liable for sensors damaged due to customer neglect.



## Teledyne Analytical: Insta Trace



4045 E. Guasti Rd. #203 Ontario, CA 91761 USA Web: www.sso2.com Phone: 1-949-398-2879 Fax: 1-949-315-3622

E-mail: sales@sso2.com