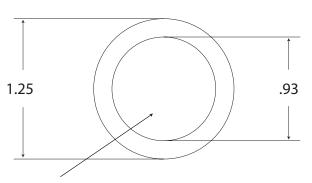

|
| Storage                          | 9 Months                                  |
| Warranty <sup>4</sup>            | 12 Months                                 |
| PCB Connection                   | CenterFoilNegative<br>Outer Foil Positive |

- 1. Signal output is measured in air at 25 ° C, sea level.
- 2. Accuracy full scale is calculated with constant pressure and temperature & proper calibration (90% O2 value on full scale range). Drastic temperature change can result in a maximum error of  $\pm$  10%.
- 3. Expected life is calculated when O2 is 20.9% @ 25 ° C, sea level.
- 4. Southland Sensing warrants these sensors for the period noted above to be free from defects in materials and workmanship. Southland Sensing will not be held liable for sensors damaged due to customer neglect.



#### **Sensing Surface**



## **PCB** Assembly



## Direct Replacement Guide

Analytical Industries: GPR-11-32



4045 E. Guasti Rd. #203 Ontario, CA 91761 USA Web: www.sso2.com Phone: 1-949-398-2879

Fax: 1-949-315-3622 E-mail: sales@sso2.com