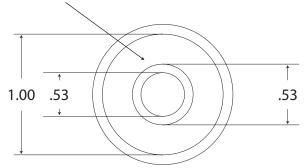

|
| Warranty <sup>4</sup>            | 12 Months                                 |
| PCB Connection                   | CenterFoilNegative<br>Outer Foil Positive |

- 1. Signal output is measured in air at 25 ° C, sea level.
- 2. Accuracy full scale is calculated with constant pressure and temperature & proper calibration (90% O2 value on full scale range). Drastic temperature change can result in a maximum error of  $\pm$  10%.
- 3. Expected life is calculated when O2 is 20.9% @ 25 ° C, sea level.
- 4. Southland Sensing warrants these sensors for the period noted above to be free from defects in materials and workmanship. Southland Sensing will not be held liable for sensors damaged due to customer neglect.



#### **Sensing Surface**



## **PCB** Assembly



## Direct Replacement Guide

Analytical Industries: GPR-11-32



4045 E. Guasti Rd. #203 Ontario, CA 91761 USA Web: www.sso2.com Phone: 1-949-398-2879

Fax: 1-949-315-3622 E-mail: sales@sso2.com