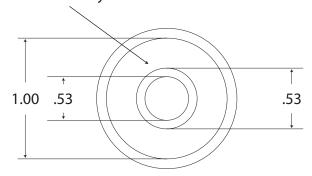

|
| · · · · · · · · · · · · · · · · · · · | The state of the s |

- 1. Signal output is measured in air at 25 ° C, sea level.
- 2. Accuracy full scale is calculated with constant pressure and temperature & proper calibration (90% O2 value on full scale range). Drastic temperature change can result in a maximum error of  $\pm$  10%.
- 3. Expected life is calculated when O2 is 20.9% @ 25 ° C, sea level.
- 4. Southland Sensing warrants these sensors for the period noted above to be free from defects in materials and workmanship. Southland Sensing will not be held liable for sensors damaged due to customer neglect.



#### **Sensing Surface**



#### **PCB** Assembly



### Direct Replacement Guide

Analytical Industries: PSR-11-23

Teledyne: B-3



4045 E. Guasti Rd. #203 Ontario, CA 91761 USA Web: www.sso2.com Phone: 1-949-398-2879

Fax: 1-949-315-3622 E-mail: sales@sso2.com