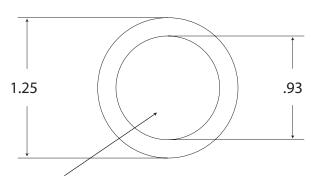

|
| · · · · · · · · · · · · · · · · · · · | The state of the s |

- 1. Signal output is measured in air at 25 ° C, sea level.
- 2. Accuracy full scale is calculated with constant pressure and temperature & proper calibration (90% O2 value on full scale range). Drastic temperature change can result in a maximum error of  $\pm$  10%.
- 3. Expected life is calculated when O2 is 20.9% @ 25 ° C, sea level.
- 4. Southland Sensing warrants these sensors for the period noted above to be free from defects in materials and workmanship. Southland Sensing will not be held liable for sensors damaged due to customer neglect.



#### **Sensing Surface**



#### **PCB** Assembly



### Direct Replacement Guide

Analytical Industries: PSR-11-23

Teledyne: B-3



4045 E. Guasti Rd. #203 Ontario, CA 91761 USA Web: www.sso2.com Phone: 1-949-398-2879

Fax: 1-949-315-3622 E-mail: sales@sso2.com